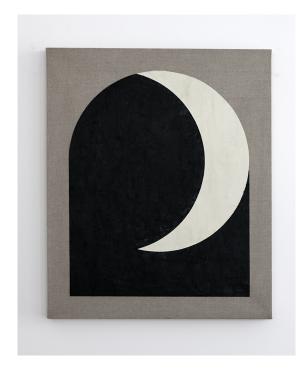

## Jorge Rosano Gamboa

Luna creciente , 2024 serie La ultima sombra de la noche resin, oil, gofun pigment, animal ashes over linen 50x60x4 cm Unique artwork courtesy Galerie Dix9 Hélène Lacharmoise

## Description:

The series "La última sombra de la noche" (The last shadow of the night) refers to the conception of time in prehispanic societies when death was just an extension of life. Jorge Rosano Gamboa gives reality to this notion through the use of a traditional technique mixed with ashes from animals.

The white part is made with Gofun pigment made from shells mixed with natural resin, similar to the technique of mask used by actors of Japanese theater.