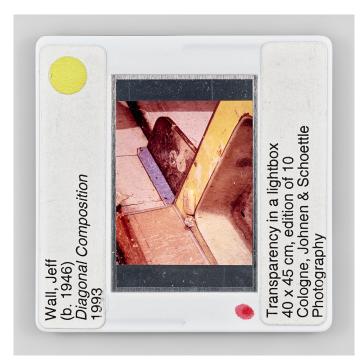

## **GALERIE DIX9** Hélène Lacharmoise

Wall, Jeff(b.1946) Diagonal Composition 1993\_Transparency in a lightbox 40x45cm, edition of 10\_Cologne, Johnen & Schoettle Photography, 2022

## Sebastian Riemer

Wall, Jeff(b.1946) Diagonal Composition 1993\_Transparency in a lightbox 40x45cm, edition of 10\_Cologne, Johnen & Schoettle Photography 2022

serie Stills pigment print, museum glass + frame Image: 90x90 cm Edition of 5 ex + 2 AP courtesy Galerie Dix9 Hélène Lacharmoise

## Description:

The slides from that series by Sebastian Riemer were once used to represent the visual canon during lectures. Obsolete today, they have been replaced by digital images. The source material is visually offered to the beholder in the form of large scale ultra high resolution reproductions. It highlights the materiality and all the traces of time that were accumulated since then, revealing what we normally could not see with our eyes.