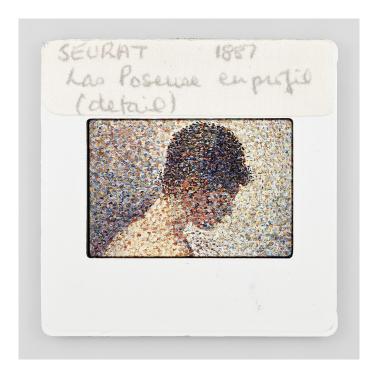

## SEURAT 1887 Las Poseuse en profil (detail), 2022

## Sebastian Riemer

SEURAT 1887 Las Poseuse en profil (detail) , 2022 serie Stills

pigment print under plexi + frame Image: 200x200cm - exists in 90x90 cm

Paper: exists in 90x90 cm Edition of 3 ex + 2 AP

## Description:

The slides from that new series by Sebastian Riemer were once used to represent the visual canon during lectures. Obsolete today, they have been replaced by digital images. The source material is visually offered to the beholder in the form of large scale ultra high resolution reproductions. It highlights the materiality and all the traces of time that were accumulated since then, revealing what we normally could not see with our eyes.

The same way the visible world is projected on our retina, the slides are seen here upside down. This is the direction they need to be inserted into the apparatus to present an upright image.