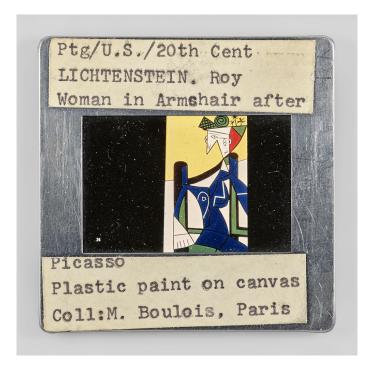

## GALERIE DIX9 Hélène Lacharmoise

Ptg U.S. 20th Cent LICHTENSTEIN. Roy Woman in Armshair after Picasso Plastic paint on canvas, Coll M. Boulois, Paris, 2021

## **Sebastian Riemer**

Ptg U.S. 20th Cent LICHTENSTEIN. Roy Woman in Armshair after Picasso Plastic paint on canvas, Coll M. Boulois, Paris, 2021 serie Stills

pigment print, museum glass + white powder coated aluminium frame

Image: 90x90 cm - exists in 200x200 cm

Edition of 5 ex + 2 AP

courtesy Galerie Dix9 Hélène Lacharmoise

## Description:

The slides from that series by Sebastian Riemer were once used to represent the visual canon during lectures. Obsolete today, they have been replaced by digital images. The source material is visually offered to the beholder in the form of large scale ultra high resolution reproductions. It highlights the materiality and all the traces of time that were accumulated since then, revealing what we normally could not see with our eyes.

The same way the visible world is projected on our retina, the slides are seen here upside down. This is the direction they need to be inserted into the apparatus to present an upright image.