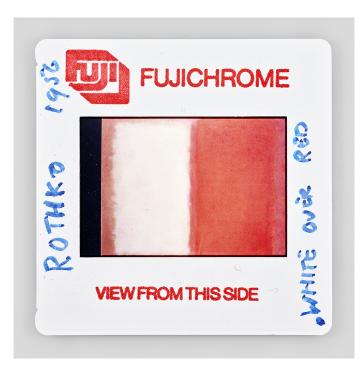

## Fuji FUJICHROME ROTHKO 1956 WHITE OVER RED VIEW FROM THIS SIDE, 2022

## Sebastian Riemer

*Fuji FUJICHROME ROTHKO 1956 WHITE OVER RED VIEW FROM THIS SIDE , 2022* serie Stills pigment print, museum glass, white powder coated aluminium frame Image: 90x90 cm + frame\_exists in 200x200cm or 78 3/4 x78 3/4 in Edition of 5 ex + 2 AP courtesy Galerie Dix9 Hélène Lacharmoise

Description:

The slides from that series by Sebastian Riemer were once used to represent the visual canon during lectures. Obsolete today, they have been replaced by digital images. The source material is visually offered to the beholder in the form of large scale ultra high resolution reproductions. It highlights the materiality and all the traces of time that were accumulated since then, revealing what we normally could not see with our eyes.

The same way the visible world is projected on our retina, the slides are seen here upside down. This is the direction they need to be inserted into the apparatus to present an upright image.