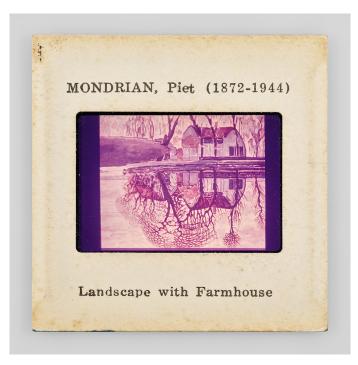

## MONDRIAN Piet (1872-1944) Landscape with Farmhouse, 2021

## Sebastian Riemer

MONDRIAN Piet (1872-1944) Landscape with Farmhouse , 2021 serie Stills C-print under plexi, white powder aluminium frame Image: 180x180 cm\_exists in 90x90cm Edition of 3 ex + 2 AP courtesy Galerie Dix9 hélène Lacharmoise

## Description:

The slides from that new series by Sebastian Riemer were once used to represent the visual canon during lectures. Obsolete today, they have been replaced by digital images. The source material is visually offered to the beholder in the form of large scale ultra high resolution reproductions. It highlights the materiality and all the traces of time that were accumulated since then, revealing what we normally could not see with our eyes.

The same way the visible world is projected on our retina, the slides are seen here upside down. This is the direction they need to be inserted into the apparatus to present an upright image.