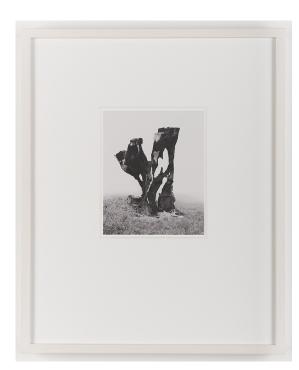

## **Romain Mader**

...a really really long chess move , 2020 series Keep that fire burning inkjet print, frame with passe partout Frame: 25x30 cm Edition of 5 ex + 2 AP courtesy Galerie Dix9 Hélène Lacharmoise

## Description:

"Keep that fire burning" is the latest work of Mader (2021), in which he uses images and metaphors to depict a life crisis filled with anxiety, self-doubt and pursues different lines of ideas as a way to overcome it. It is a work about regrowth, sights of salvation but mainly about a conflicting journey that seems to be well propagated in our modern societies.