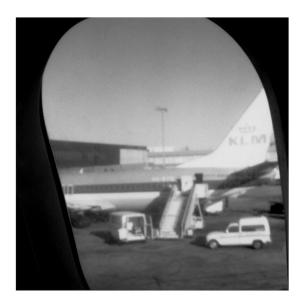

## Anne Deguelle Otage 1, 2012 serie Otage print on glass Image: 40x40 cm Frame: 50x50 cm Edition of 1 ex + 1 AP courtesy Galerie Dix9 Hélène Lacharmoise

## Description:

In Anne Deguelle's "Hostage" series, the viewer is «hostage» of the image itself. Its very banality, the impression of "déjà vu" makes it plausible. Common airport views evoke televised presentations commenting on dramatic news. The poor, static, fuzzy image is the support of a tragic comment but does not render it in any way. We see nothing. Hostage taking, kidnapping, attack, violence, the subject is interchangeable. Nothing moves, the image is awaiting emotional loading and is available to any narrative, in activation latency as a prelude to fake or new fiction.