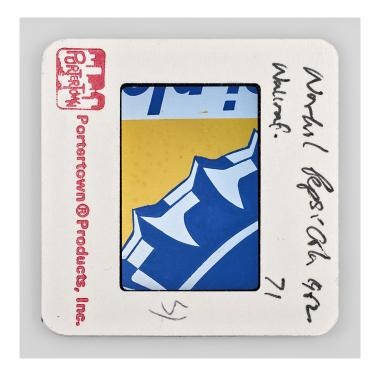

## Warhol Pepsi Cola 1962 Wallraf. 71 Portertown (R) Products, Inc, 2020

## Sebastian Riemer

Warhol Pepsi Cola 1962 Wallraf. 71 Portertown (R) Products, Inc , 2020 serie Stills

pigment print, white powder coated aluminium frame, museum glass

Image: 90x90 cm\_exists in 200x200cm

## Description:

This slide is from the series "Stills" by Sebastian Riemer. Those slides were once used to represent the visual canon during lectures. Obsolete today, they have been replaced by digital images. The source material is visually offered to the beholder in the form of large scale ultra high resolution reproductions. It highlights the materiality and all the traces of time that were accumulated since then, revealing what we normally could not see with our eyes.