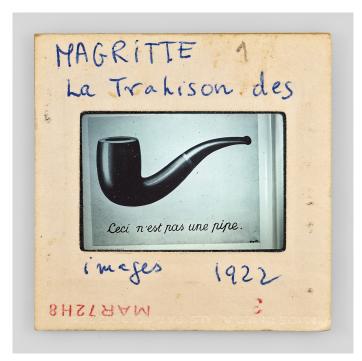

## **GALERIE DIX9** Hélène Lacharmoise

MAGRITTE 1 La Trahison des images 1922 MADE IN U.S.A. U.S.PAT. NO.3,013,354 3 MAR72H8, 2020

## Sebastian Riemer

MAGRITTE 1 La Trahison des images 1922 MADE IN U.S.A. U.S.PAT. NO.3,013,354 3 MAR72H8 , 2020 serie Stills pigment print under plexi, white powder coated aluminium frame Image: 200x200 cm Edition of 3 ex + 2 AP courtesy Galerie Dix9 Hélène Lacharmoise

## Description:

The slides from that series by Sebastian Riemer were once used to represent the visual canon during lectures. Obsolete today, they have been replaced by digital images. The source material is visually offered to the beholder in the form of large scale ultra high resolution reproductions. It highlights the materiality and all the traces of time that were accumulated since then, revealing what we normally could not see with our eyes.

The same way the visible world is projected on our retina, the slides are seen here upside down. This is the direction they need to be inserted into the apparatus to present an upright image.

Exhibitions: