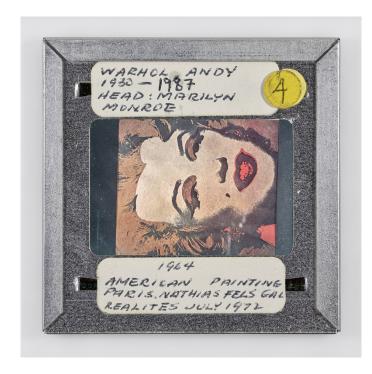

## WARHOL ANDY 1930-1987 HEAD MARILYN MONROE 4 1964 AMERICAN PAINTING PARIS.NATHIAS FELS GAL REALITES JULY 1972(small), 2019

## **Sebastian Riemer**

WARHOL ANDY 1930-1987 HEAD MARILYN MONROE 4 1964 AMERICAN PAINTING PARIS.NATHIAS FELS GAL REALITES JULY 1972(small) 2019

serie Stills small

Pigment-print + white powder coated aluminium frame, museum glass

## Description:

The slides from that new series by Sebastian Riemer were once used to represent the visual canon during lectures. Obsolete today, they have been replaced by digital images. The source material is visually offered to the beholder in the form of large scale ultra high resolution reproductions. It highlights the materiality and all the traces of time that were accumulated since then, revealing what we normally could not see with our eyes.

The same way the visible world is projected on our retina, the slides are seen here upside down. This is the direction they need to be inserted into the apparatus to present an upright image.