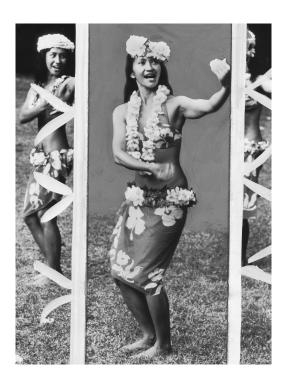

## Sebastian Riemer

Hula Native (contact) , 2020 serie Contact silver gelatine contact-sheet print Image: 32x26 cm Edition of 16 ex + 4 AP courtesy Galerie Dix9 Hélène Lacharmoise

## Description:

The series "Press painting contact" is issued from contact sheet representing retouched press photos. Contact prints are one of the oldest dark room processes that also stands for high authenticity and was for a long time the first "raw" look on a photograph. The contact series dispay images from Riemer's series "Press Paintings" (initiated in 2013). These retouched found footages that reveal the ruthless control over the depicted person' images open a deeper understanding of how a photograph was never, even before the digital turn, an objective recording device. The silver-gelatine hand printed fiber based contact prints offer in its materiality the richest tonality and a great sensual quality.