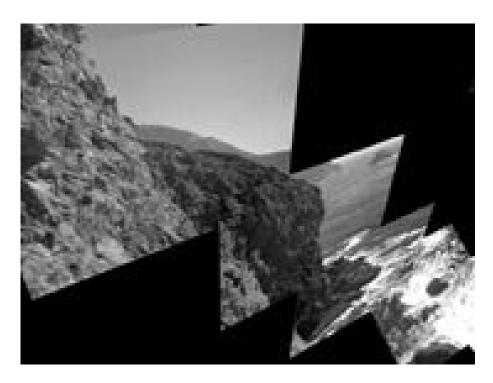

## Description:

A virtual model of the complex Manderley castle decor is mounted, using photograms from the film "Rebecca" by Hitchcock. This fictional space has never physically existed but has been apprehended by a mental reconstruction that is created by the experience of the film and its remembrance.

This vast labyrinth looks like a castle of cards where the spectator is confronted with an illusion of space and then reconducted back into flat screen images projections.