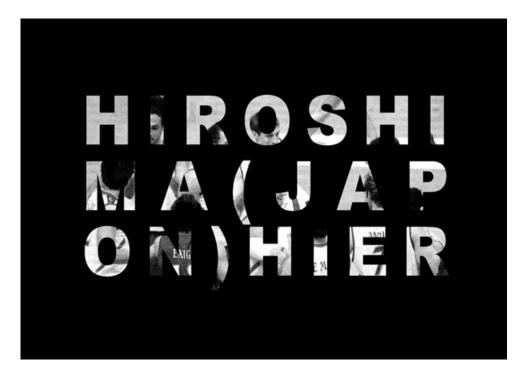

## **Marion Tampon-Lajarriette**

Légendes- Hiroshima, 2006 série Légendes ink jet black and white 70 x 100 cm Edition of 5 ex + 2 AP Galerie Dix9 Hélène Lacharmoise

## Description:

In this series of posters, the press captions are placed directly onto the photographs that they usually explicate or dictate the meaning of. By overlapping the caption on the image, we can barely decipher what the image could be between the shadowy windows of the letters

The usual system of caption/image (redundant because they are both usually communicating the same message) demonstrates the authoritative relationship of the word to the image. While the captions allow access to the image by classification, it also gives us the illusion that the image has only one unitary semantic meaning.