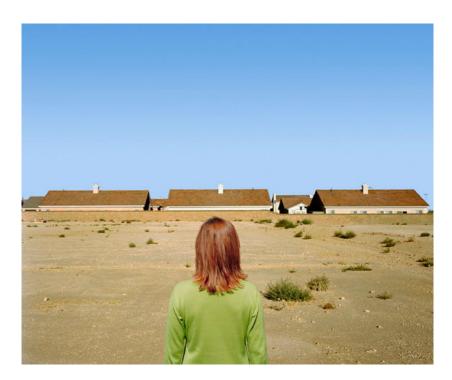

## **Edith Roux**

Walled out - Palmdale, Californie , 2005-2007 Walled out lambda print Image: 106 x128 cm Edition of 5 ex Courtesy Galerie Dix9 Hélène Lacharmoise

## Description:

Walled Out is a work on gated communities. These securised residential enclaves are a new form of peri-urban area which has developed within American middle class. A low horizon is set and a person in front has her back turned to the viewer, but this image goes beyond romantic painting as this person is faced with her own estrangement.