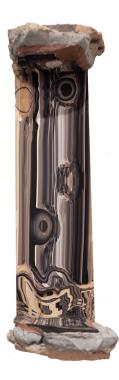

## Leyla Cardenas

Contained Entropy #1 (Entropie contenue), 2016 inkjet print, demolition rubble, inox 43x14x7 cm or 18,5x6,7x2,36 in 18 × 7 × 2 in Unique artwork Courtesy Galerie Dix9 Hélène Lacharmoise INV Nbr. LC004

## Description:

Using found objects and places that accumulate strata of information, Leyla Cardenas explores photography as a sculpture to reveal the intersection of different experiences of time.

Here she assembles demolition rubbles of an old building in Bogota with a photography of an extended image from that same building. All elements are mounted on a same inox plate.