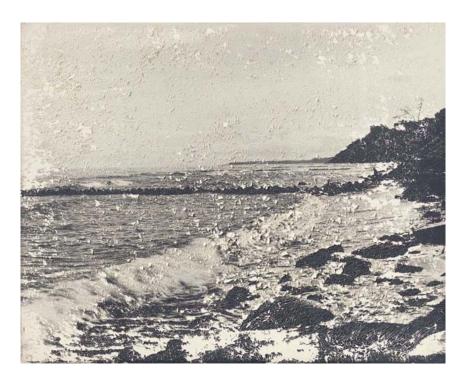

## Sebastian Riemer

Coastscape Large , 2013 C-Print mounted on aluminium board Image: 180 x 235 cm or 70,86 x 92,51 inches - steel framed Edition of 3 ex + 2 AP courtesy Galerie Dix9 Hélène Lacharmoise INV Nbr. SR032

## Description:

The source of this photograph is a found photography whose photo emulsion is peeling. The artist thus reveals the process of desintegration and fix the moment before the total disappearance of the image. In a very objective process, Riemer never touched the image itself. He just revealed the materiality of it through a very large print and gave the same resolution all over the image.