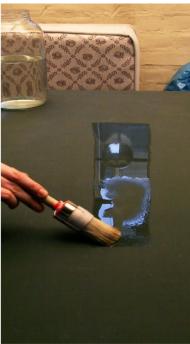

#### Description:

In Sophia Pompéry's Still Water a hand using a paintbrush coats the surface of a black table with water. Certain objects in the room, the window and the views from outside the window not directly presented in the video frame become visible on the reflective surface of water. As the heater placed underneath the table evaporates the water, the images also become increasingly blurred and ultimately disappear.