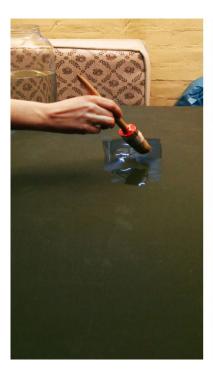

#### Description:

In Sophia Pompéry's Still Water a hand using a paintbrush coats the surface of a black table with water. Certain objects in the room, the window and the views from outside the window not directly presented in the video frame become visible on the reflective surface of water. As the heater placed underneath the table evaporates the water, the images also become increasingly blurred and ultimately disappear.