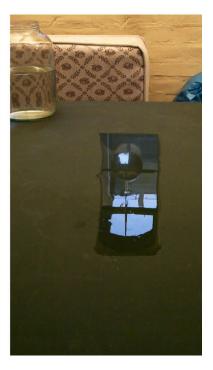

#### Description:

In Sophia Pompéry's Still Water a hand using a paintbrush coats the surface of a black table with water. Certain objects in the room, the window and the views from outside the window not directly presented in the video frame become visible on the reflective surface of water. As the heater placed underneath the table evaporates the water, the images also become increasingly blurred and ultimately disappear.